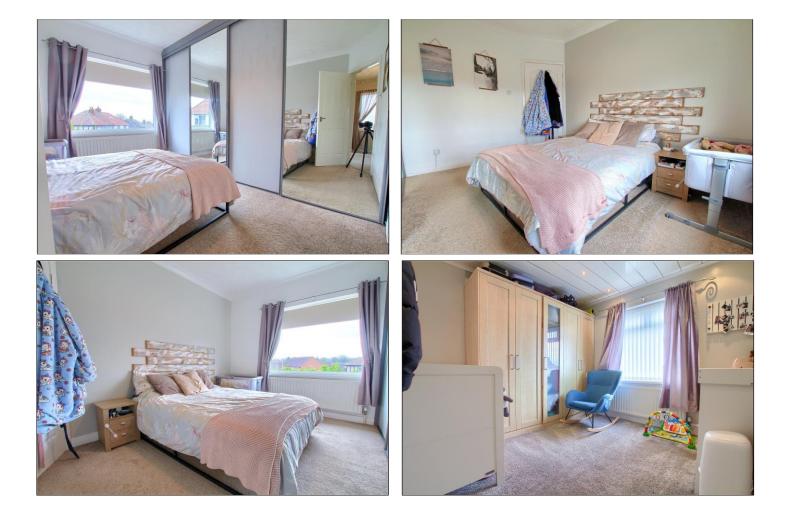

#### FIRST FLOOR

**LANDING** - With access to the boarded loft via dropdown ladder and airing cupboard housing the Viessmann combination boiler.

**BEDROOM ONE** - **3.58m x 3.2m (11'9" x 10'6")** With radiator and built-in wardrobes.

**BEDROOM TWO** - 3.23m x 3.2m (10'7" x 10'6") With radiator.

**BEDROOM THREE** - **2.6m x 2.74m (8'6" x 9')** With woodgrain effect laminate flooring.

**TO VIEW**: Tel: 01642 955140 10 Town Square, Billingham, TS23 2LY