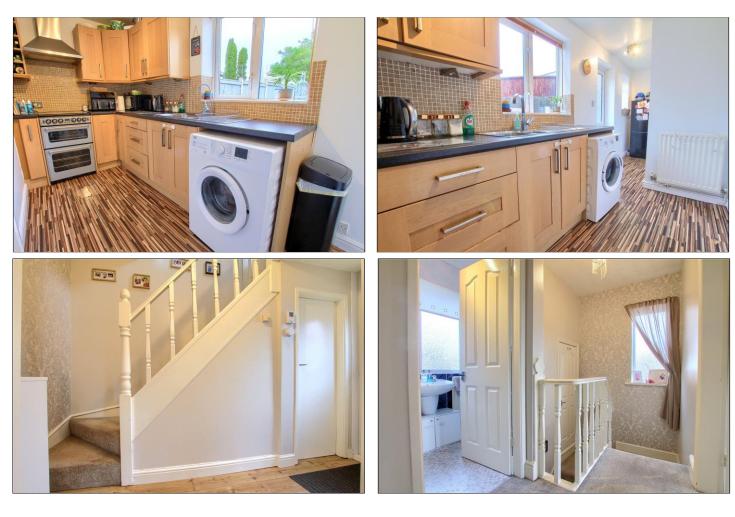

#### **GROUND FLOOR**

**ENTRANCE HALL** - With UPVC double glazed entrance door, woodgrain effect laminate flooring, thermostat heating control, under stairs storage cupboard, radiator, and staircase to the first floor.

#### KITCHEN - 5.87m (19'3") (max) x 1.7m (5'7") (max)

Featuring a range of shaker design wall, drawer, and floor units with complementary marble effect work surface, slot in cooker with tiled splashback and brushed steel electric extractor fan over, plumbing for washing machine, one and a half bowl stainless steel sink with mixer tap and drainer, vinyl flooring, radiator, and UPVC composite door to the rear garden.