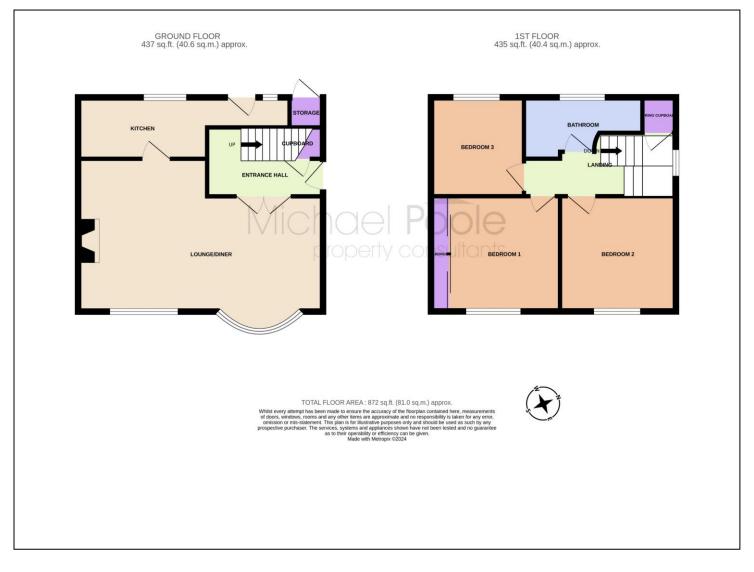

Comprising entrance hall, lounge/diner and kitchen on the ground floor. The first floor has two double bedrooms, roomy single and bathroom with white three-piece suite.

#### **GROUND FLOOR**

**ENTRANCE HALL** - With UPVC double glazed entrance door, woodgrain effect laminate flooring, thermostat heating control, under stairs storage cupboard, radiator, and staircase to the first floor.

#### LOUNGE/DINING ROOM - 6.8m (22'4") (max) x 4.24m (13'11") (max)

With radiator and living flame gas fire in marble surround in the lounge area and woodgrain effect laminate flooring, bay window, and radiator in the dining area.

#### KITCHEN - 5.87m (19'3") (max) x 1.7m (5'7") (max)

Featuring a range of shaker design wall, drawer, and floor units with complementary marble effect work surface, slot in cooker with tiled splashback and brushed steel electric extractor fan over, plumbing for washing machine, one and a half bowl stainless steel sink with mixer tap and drainer, vinyl flooring, radiator, and UPVC composite door to the rear garden.

#### FIRST FLOOR

**LANDING** - With access to the boarded loft via dropdown ladder and airing cupboard housing the Viessmann combination boiler.

**BEDROOM ONE** - **3.58m x 3.2m (11'9" x 10'6")** With radiator and built-in wardrobes.

**BEDROOM TWO** - 3.23m x 3.2m (10'7" x 10'6") With radiator.

**BEDROOM THREE** - **2.6m x 2.74m (8'6" x 9')** With woodgrain effect laminate flooring.

**TO VIEW**: Tel: 01642 955140 10 Town Square, Billingham, TS23 2LY

### RYDAL AVENUE, TS23 1HZ

**BATHROOM** - Fitted with a white four-piece suite comprising panelled corner bath, wash hand basin, WC, shower cubicle with concertina glass shower door, fully tiled walls, vinyl flooring, and electric extractor fan.

#### **EXTERNALLY**

**PARKING & GARDENS** - To the front there is a double width concrete driveway with flagstone path to the entrance door and a lawned garden with conifer borders and slate gravel. Gated access leads to the rear garden with flagstone pathway, raised timber decked area, astro turf, shed and outside tap.