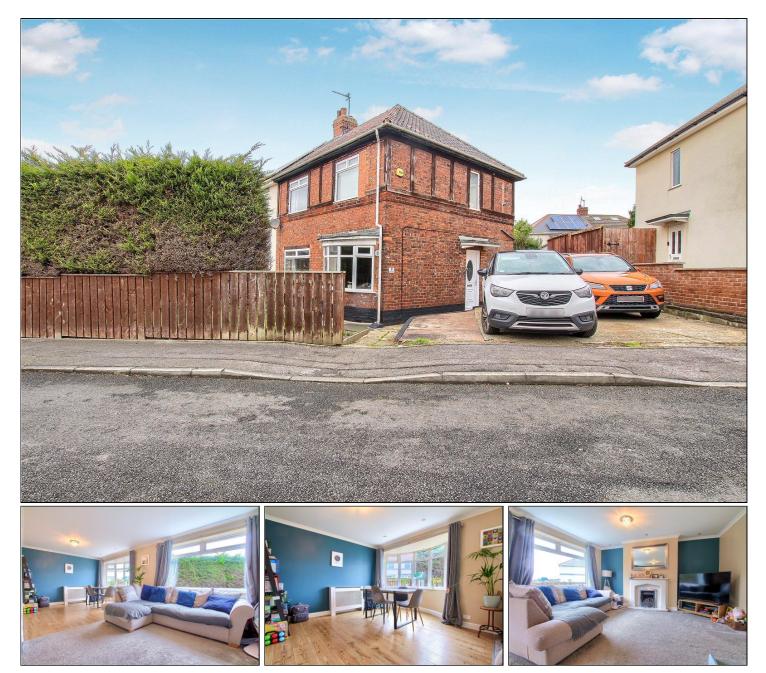

# RYDAL AVENUE, BILLINGHAM, TS23 1HZ

- Perfect First Time Buyer Property
  Three Bedroom Semi Detached
- House
- In Ready to Move in Condition
- Off Street Parking on The Driveway
- Two Double Bedrooms & Roomy Single
- Gas Central Heating with Combi Boiler
- UPVC Double Glazing
- Low Maintenance Rear Garden
- Lounge/Diner & Kitchen
- Bathroom with Four Piece Suite

## RYDAL AVENUE, TS23 1HZ

This will be of particular interest to first time buyers or someone looking for a ready to move in home. These semidetached features three bedrooms, double width driveway, gas central heating with combi boiler, UPVC double glazing and a low maintenance rear garden.

Comprising entrance hall, lounge/diner and kitchen on the ground floor. The first floor has two double bedrooms, roomy single and bathroom with white three-piece suite.

#### LOUNGE/DINING ROOM - 6.8m (22'4") (max) x 4.24m (13'11") (max)

With radiator and living flame gas fire in marble surround in the lounge area and woodgrain effect laminate flooring, bay window, and radiator in the dining area.