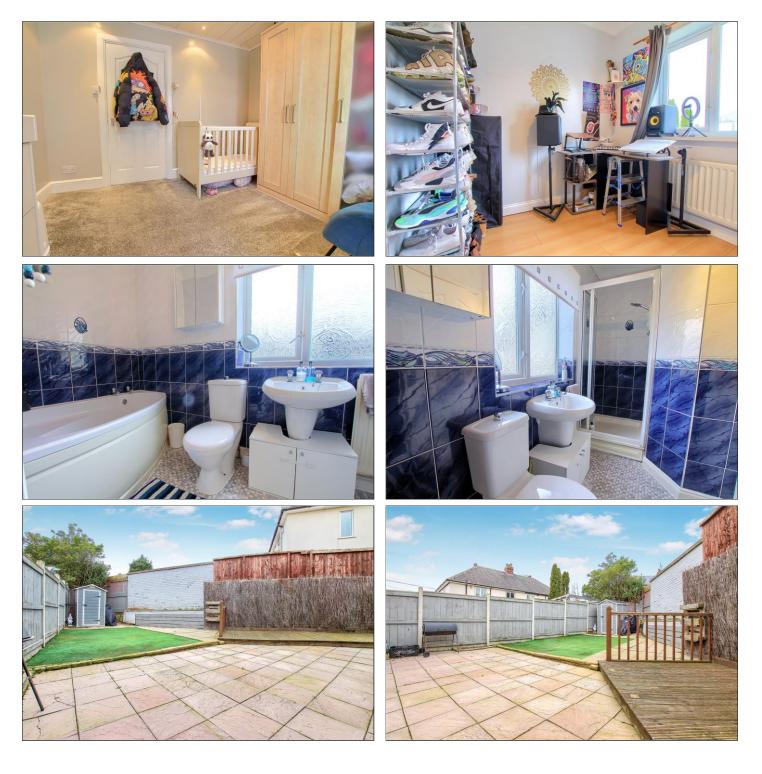

**BEDROOM TWO** - 3.23m x 3.2m (10'7" x 10'6") With radiator.

**BEDROOM THREE** - **2.6m x 2.74m (8'6" x 9')** With woodgrain effect laminate flooring.

**TO VIEW**: Tel: 01642 955140 10 Town Square, Billingham, TS23 2LY

### RYDAL AVENUE, TS23 1HZ

**BATHROOM** - Fitted with a white four-piece suite comprising panelled corner bath, wash hand basin, WC, shower cubicle with concertina glass shower door, fully tiled walls, vinyl flooring, and electric extractor fan.

#### **EXTERNALLY**

**PARKING & GARDENS** - To the front there is a double width concrete driveway with flagstone path to the entrance door and a lawned garden with conifer borders and slate gravel. Gated access leads to the rear garden with flagstone pathway, raised timber decked area, astro turf, shed and outside tap.